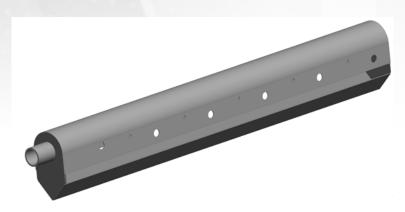

DATENBLATT

# JETFLEX® CBD SS COARSE BUBBLE DIFFUSER

### JETFLEX®CBD SS COARSE BUBBLE DIFFUSER

#### **Installation Drawing**





#### **Dimensions / Material**

| Туре | Length | Min. Airflow | Max. Airflow | Material               |
|------|--------|--------------|--------------|------------------------|
| D12  | 334 mm | 5 m³/h       | 20 m³/h      | AISI 304/316 (V2A/V4A) |
| D24  | 630 mm | 8 m³/h       | 68 m³/h      | AISI 304/316 (V2A/V4A) |

JetFlex® CBD SS Coarse Bubble Diffusers are equipped with a 3/4" NPT external thread. A deflector on the bottom prevents the accumulation of debris and minimizes the need for maintenance.

SS Coarse bubble diffusers are mainly used for high corrosive and high temperature effluents that need thorough mixing capabilities. The rising air induces a strong current, thus removing sludge from the bottom of the tank. They are therefore a very good alternative for many mechan