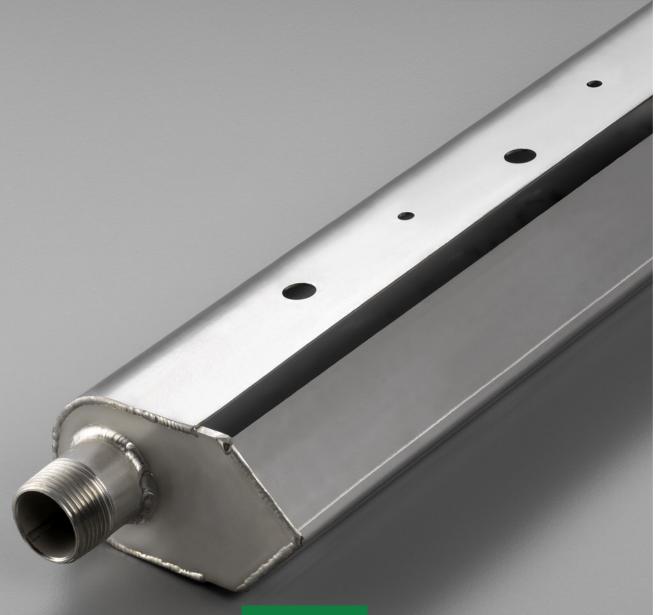

### JETFLEX®CBD SS COARSE BUBBLE DIFFUSER

JetFlex® CBD SS Coarse Bubble Diffusers are equipped with a 3/4" NPT external thread. A deflector on the bottom prevents the accumulation of debris and minimizes the need for maintenance.

SS Coarse bubble diffusers are mainly used for high corrosive and high temperature effluents that need thorough mixing capabilities. The rising air induces a strong current, thus removing sludge from the bottom of the tank. They are therefore a very good alternative for many mechanical aeration systems.